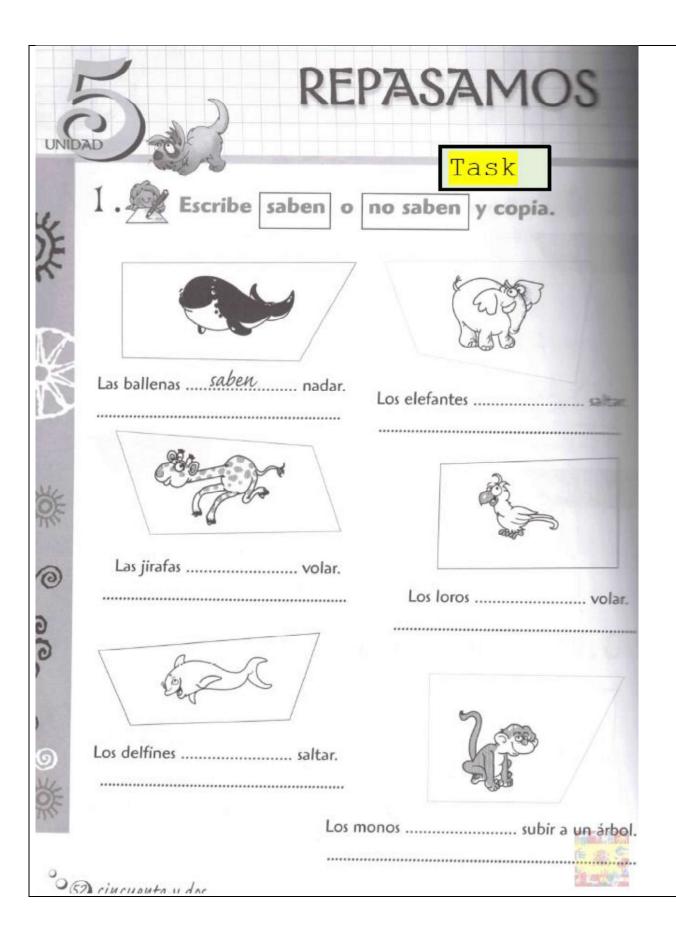

| REPASAMOS                                       |                   |                            |                    |                    |                       |                                 |         |
|-------------------------------------------------|-------------------|----------------------------|--------------------|--------------------|-----------------------|---------------------------------|---------|
| 2. Se                                           | nala q            | ué tie<br>la cola<br>corta | el cuello<br>largo | el cuello<br>corto | las orejas<br>grandes | s. Ta<br>las orejas<br>pequeñas | sk<br>K |
| Che Che                                         | 1                 |                            | 1                  |                    |                       | 1                               | H       |
| 5.95 B                                          |                   |                            |                    |                    |                       |                                 |         |
|                                                 |                   |                            |                    |                    |                       |                                 | 10      |
| 13/3                                            |                   |                            |                    |                    |                       |                                 |         |
| 27 27                                           |                   |                            |                    |                    |                       |                                 | •       |
| B . Kas jirafas a<br>orejas pequ<br>Los monos . | tienen l<br>eñas. | 'a cola                    | larga, el          | l cuello           | largo y l             | las                             | 教       |
|                                                 |                   |                            |                    |                    |                       |                                 | S       |
|                                                 |                   |                            |                    |                    |                       |                                 |         |
|                                                 |                   |                            |                    |                    |                       |                                 |         |