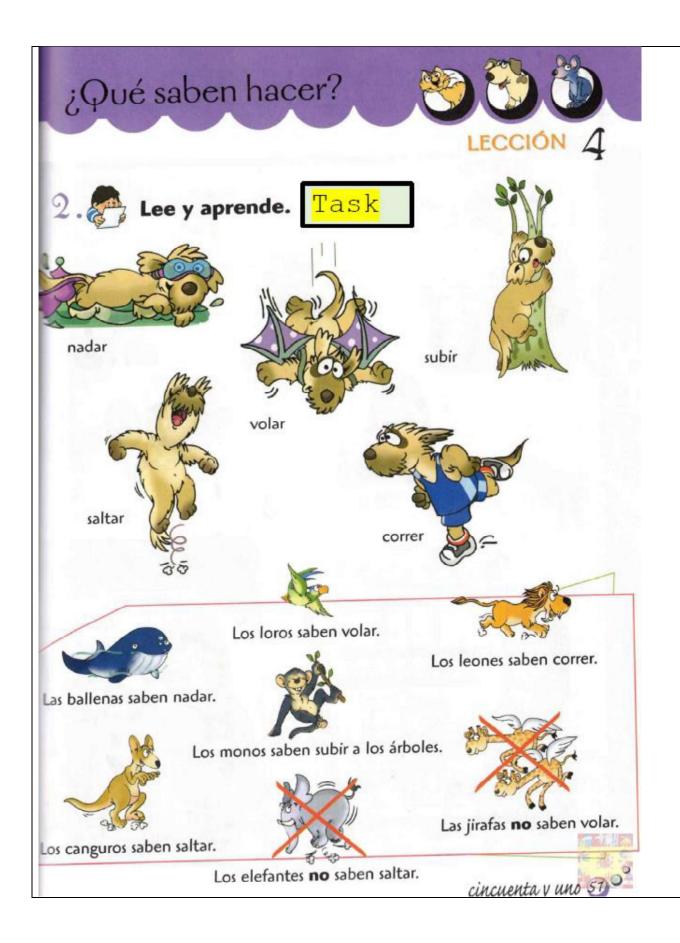

There are two parts to Spanish work, Esti has created a presentation for you to refer to at the beginning of each section and then the tasks to work through underneath these. Once you have reviewed the material you will be able to complete the tasks in this pack, if need any help just email and we will get back to you. Good luck or should I say Buena suerte!











| REPASAMOS                                       |                   |                            |                    |                    |                       |                                 |         |
|-------------------------------------------------|-------------------|----------------------------|--------------------|--------------------|-----------------------|---------------------------------|---------|
| 2. Se                                           | nala q            | ué tie<br>la cola<br>corta | el cuello<br>largo | el cuello<br>corto | las orejas<br>grandes | s. Ta<br>las orejas<br>pequeñas | sk<br>K |
| Che Che                                         | 1                 |                            | 1                  |                    |