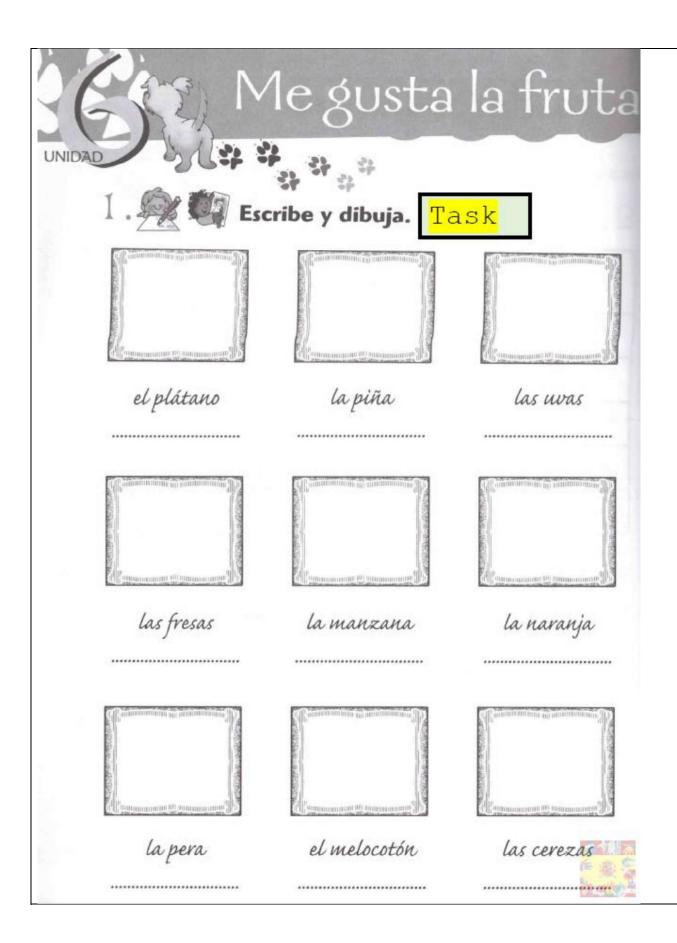

os . | tienen l<br>eñas. | 'a cola                    | larga, el          | l cuello           | largo y l             | las                             | 教       |
|                                                 |                   |                            |                    |                    |                       |                                 | S       |
|                                                 |                   |                            |                    |                    |                       |                                 |         |
|                                                 |                   |                            |                    |                    |                       |                                 |         |