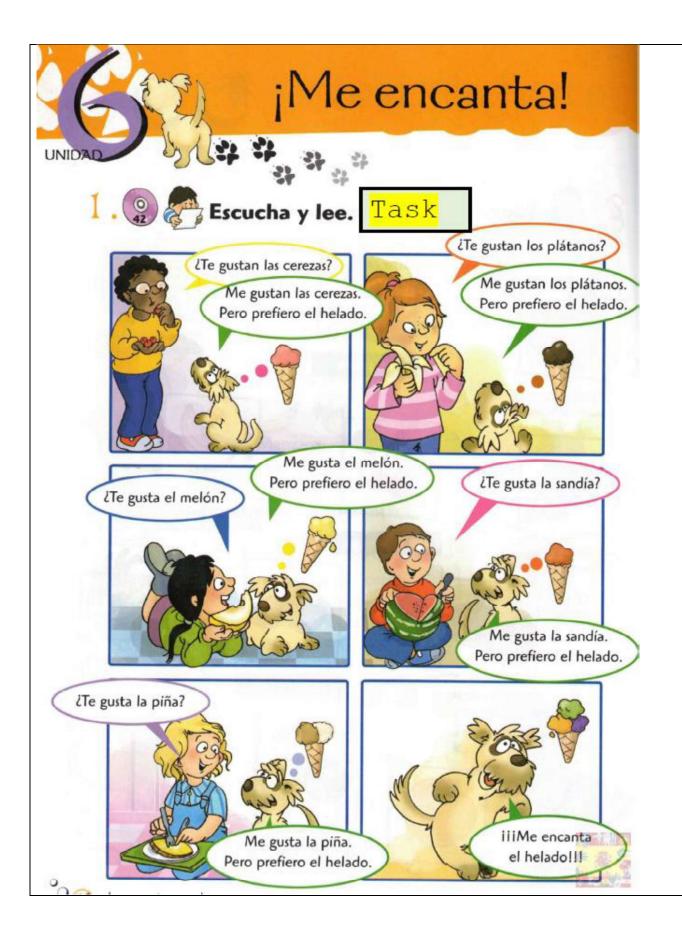

There are two parts to Spanish work, Esti has created a presentation for you to refer to at the beginning of each section and then the tasks to work through underneath these. Once you have reviewed the material you will be able to complete the tasks in this pack, if need any help just email and we will get back to you. Good luck or should I say Buena suerte!











| REPASAMOS                                       |                   |                            |                    |                    |                       |                                 |         |
|-------------------------------------------------|-------------------|----------------------------|--------------------|--------------------|-----------------------|---------------------------------|---------|
| 2. Se                                           | nala q            | ué tie<br>la cola<br>corta | el cuello<br>largo | el cuello<br>corto | las orejas<br>grandes | s. Ta<br>las orejas<br>pequeñas | sk<br>K |
| Che Che                                         | 1                 |                            | 1                  |                    |