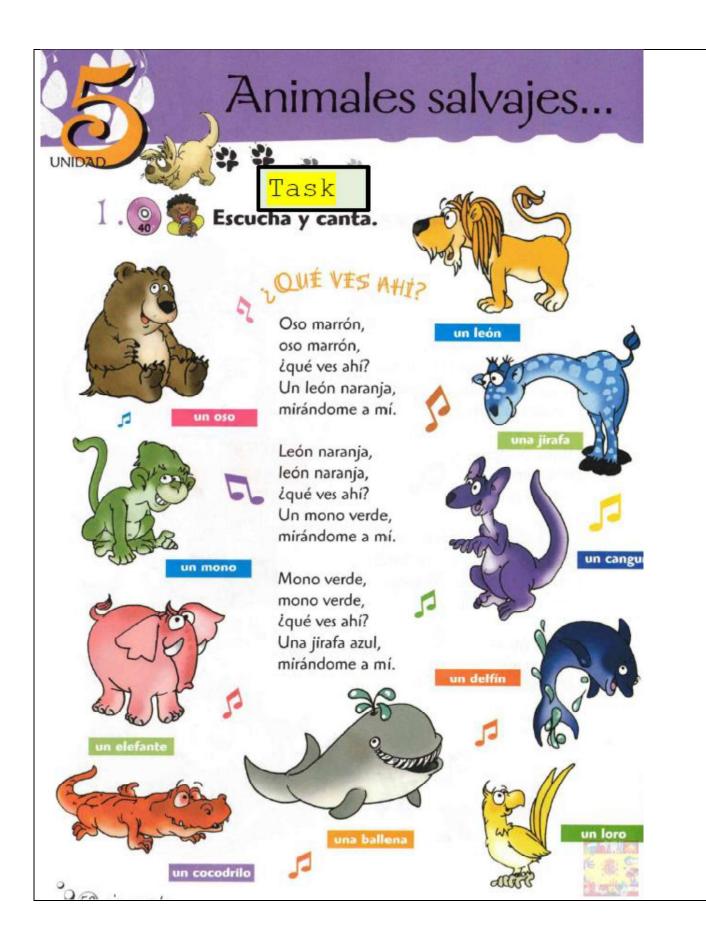

| REPASAMOS                                       |                   |                            |                    |                    |                       |                                 |         |
|-------------------------------------------------|-------------------|----------------------------|--------------------|--------------------|-----------------------|---------------------------------|---------|
| 2. Se                                           | nala q            | ué tie<br>la cola<br>corta | el cuello<br>largo | el cuello<br>corto | las orejas<br>grandes | s. Ta<br>las orejas<br>pequeñas | sk<br>K |
| Che Che                                         | 1                 |                            | 1                  |                    |                       | 1                               | H       |
| 5.95 B                                          |                   |                            |                    |                    |                       |                                 |         |
|                                                 |                   |                            |                    |                    |                       |                                 | 10      |
| 13/3                                            |                   |                            |                    |                    |                       |                                 |         |
| 27 27                                           |                   |                            |                    |                    |                       |                                 | •       |
| B . Kas jirafas a<br>orejas pequ<br>Los monos . | tienen l<br>eñas. | 'a cola                    | larga, el          | l cuello           | largo y l             | las                             | 教       |
|                                                 |                   |                            |                    |                    |                       |                                 | S       |
|                                                 |                   |                            |                    |                    |                       |                                 |         |
|                                                 |                   |                            |                    |                    |                       |                                 |         |