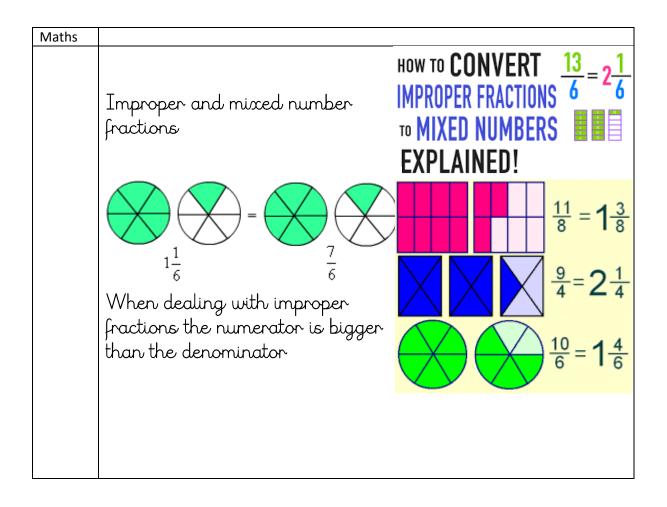

| Foundation |  |
|------------|--|
| subjects   |  |
|            |  |

In our bubble we have used all our geography skills to become experts on a certain country. We explored many aspects of that country and started by writing an information text on that country. We have planned presentations and produced artwork on our chosen place too. We will then be comparing it to the UK. Below are some links that I played the children before they made their decision. If you want to, you can choose a different country/place to explore.