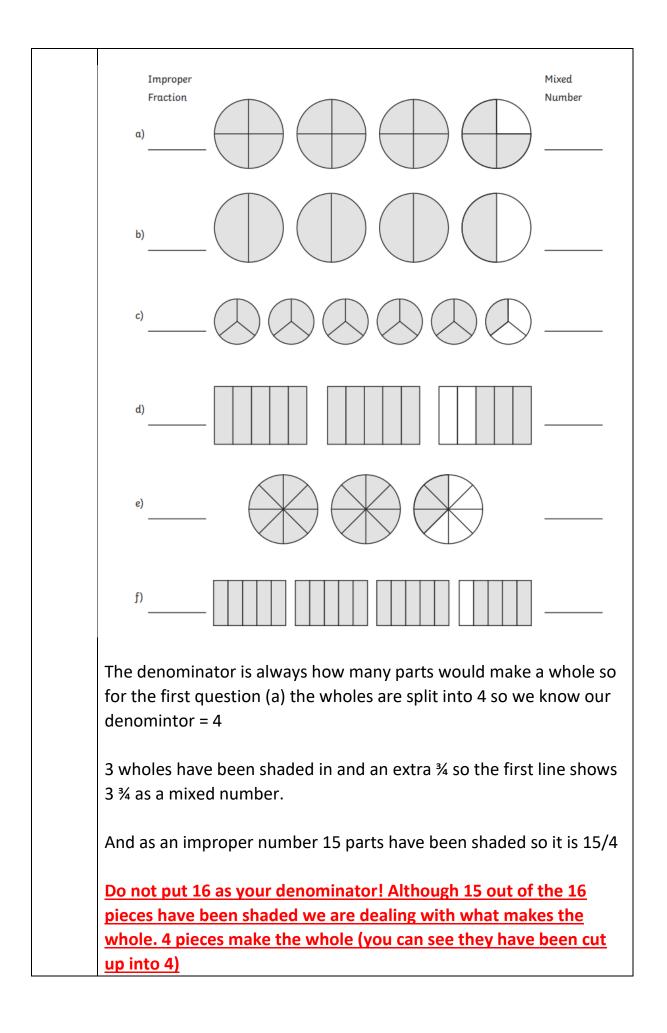

| Foundation |  |
|------------|--|
| subjects   |  |
|            |  |

In our bubble we have used all our geography skills to become experts on a certain country. We explored many aspects of that country and started by writing an information text on that country. We have planned presentations and produced artwork on our chosen place too. We will then be comparing it to the UK. Below are some links that I played the children before they made their decision. If you want to, you can choose a different country/place to explore.