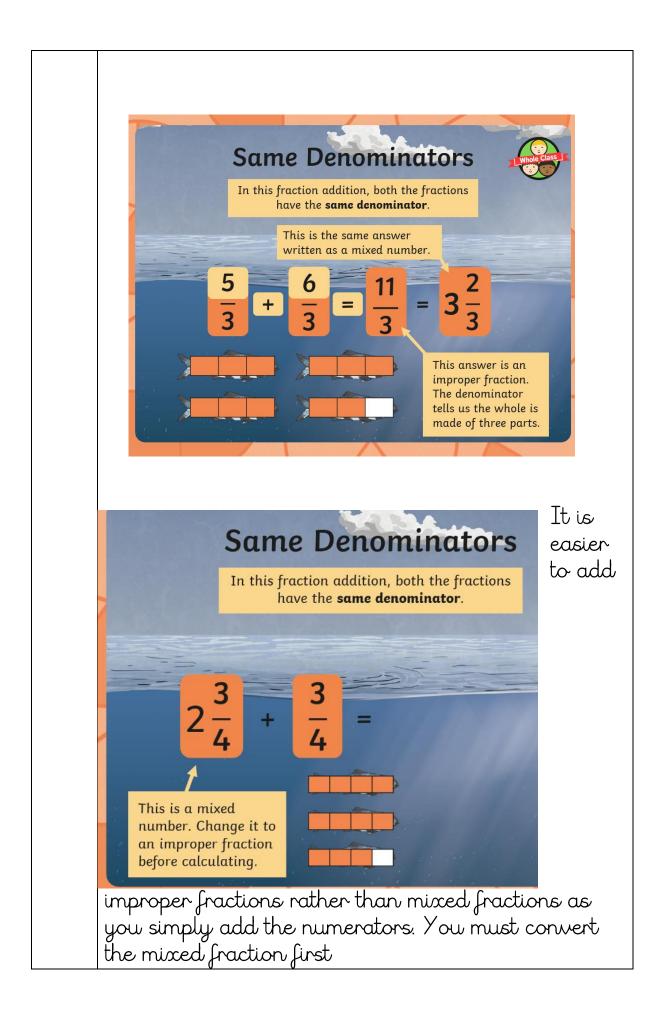

| Foundation |  |
|------------|--|
| subjects   |  |
|            |  |

In our bubble we have used all our geography skills to become experts on a certain country. We explored many aspects of that country and started by writing an information text on that country. We have planned presentations and produced artwork on our chosen place too. We will then be comparing it to the UK. Below are some links that I played the children before they made their decision. If you want to, you can choose a different country/place to explore.