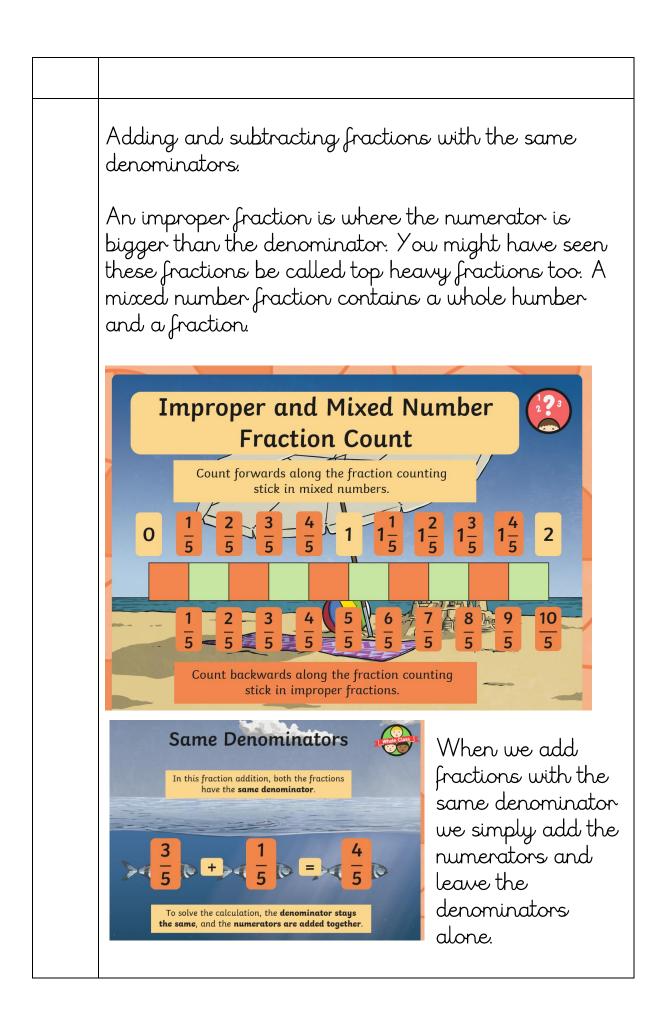

| Foundation |  |
|------------|--|
| subjects   |  |
|            |  |

In our bubble we have used all our geography skills to become experts on a certain country. We explored many aspects of that country and started by writing an information text on that country. We have planned presentations and produced artwork on our chosen place too. We will then be comparing it to the UK. Below are some links that I played the children before they made their decision. If you want to, you can choose a different country/place to explore.