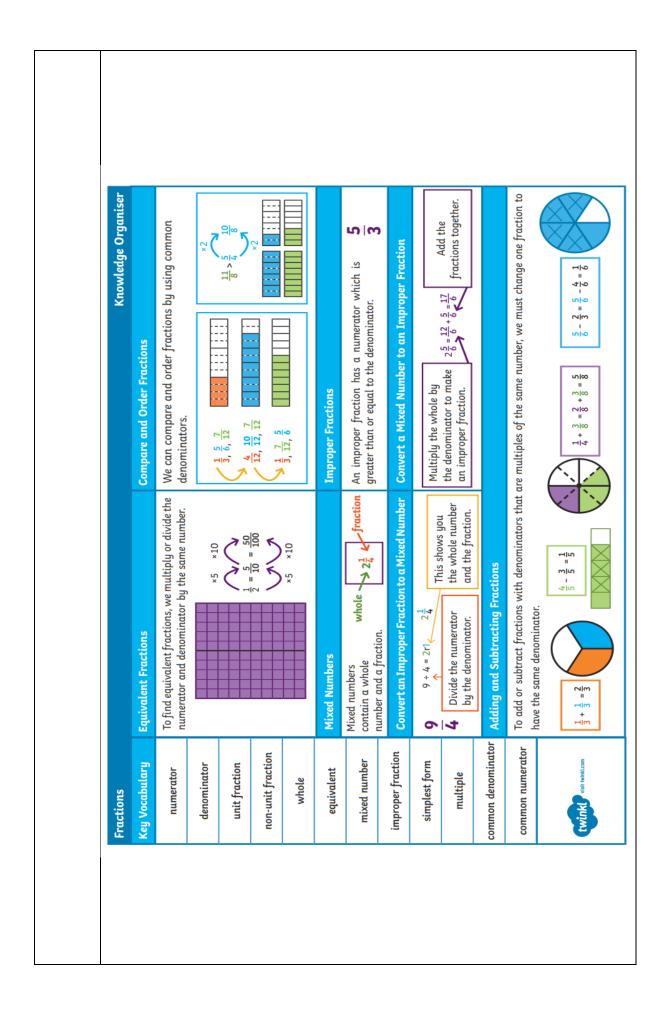

| Foundation |  |
|------------|--|
| subjects   |  |
|            |  |

In our bubble we have used all our geography skills to become experts on a certain country. We explored many aspects of that country and started by writing an information text on that country. We have planned presentations and produced artwork on our chosen place too. We will then be comparing it to the UK. Below are some links that I played the children before they made their decision. If you want to, you can choose a different country/place to explore.

| Deahded     | Herry Herrore leaded in Rechard 2004 D. History of Farly Civiliantians   BBC  |
|-------------|-------------------------------------------------------------------------------|
| Baghdad     | How Houses looked in Baghdad 900AD   History of Early C