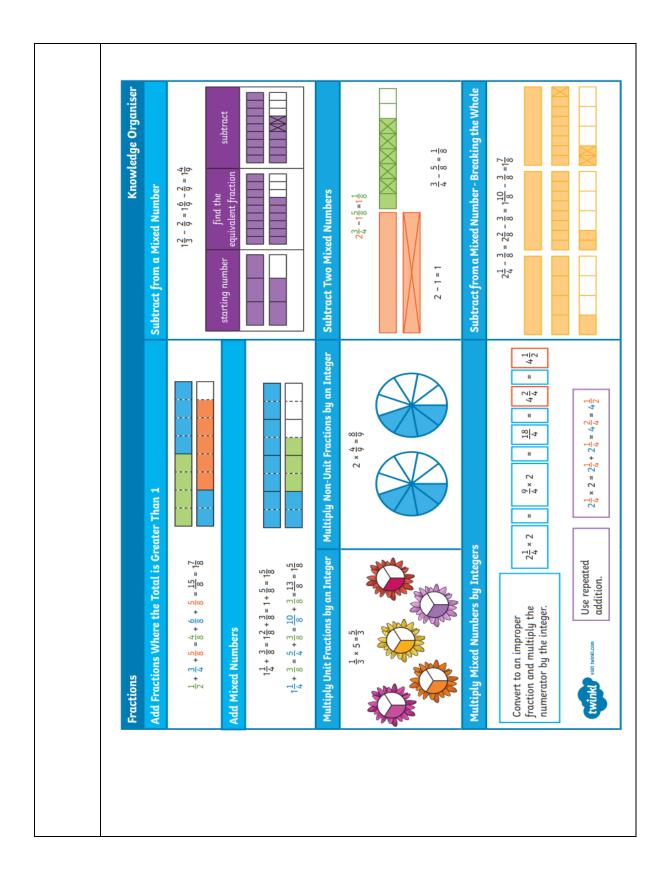

| Foundation |  |
|------------|--|
| subjects   |  |
|            |  |

In our bubble we have used all our geography skills to become experts on a certain country. We explored many aspects of that country and started by writing an information text on that country. We have planned presentations and produced artwork on our chosen place too. We will then be comparing it to the UK. Below are some links that I played the children before they made their decision. If you want to, you can choose a different country/place to explore.

| Deahded     | Herry Herrore leaded in Rechard 2004 D. History of Farly Civiliantians   BBC  |
|-------------|-------------------------------------------------------------------------------|
| Baghdad     | How Houses looked in Baghdad 900AD   History of Early Civ